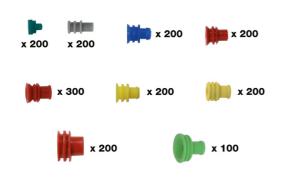

## **Additional Information**

- Comprehensive range of weatherproof seals to suit Mercedes Benz, BMW, VAG, Ford, Peugeot Citroen.
- Contains 400 seals to suit Mercedes Benz & BMW, 400 seals to suit VAG,
- 400 seals to suit Volvo, PSA & VAG, 100 seals to suit PSA,
- 200 seals to suit Ford with 300 suiting various applications.
- · Kit contains 1800 seals.