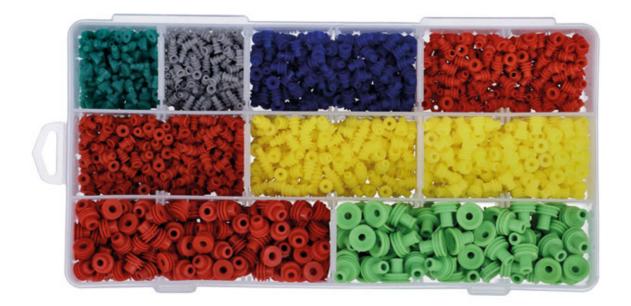

## **Additional Information**

- Comprehensive range of weatherproof seals to suit Mercedes Benz, BMW, VAG, Ford, Peugeot Citroen.
- Contains 400 seals to suit Mercedes Benz & BMW, 400 seals to suit VAG,
- 400 seals to suit Volvo, PSA & VAG, 100 seals to suit PSA,
- 200 seals to suit Ford with 300 suiting various applications.
- · Kit contains 1800 seals.